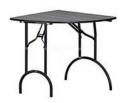

## **Model #415 Quarter Round Banquet Table**

#### Features:

- Meets and exceeds BIFMA standards
   High pressure laminate surface Plywood core
- Flat black vinyl t-mold edge Black legs
- 16 gauge, 1" diameter arched leg design Steel frame underside with hard plastic corners Stacking buttons that protect tables during storage Spring loaded leg brace locking mechanism

#### Table Notes:

• Sizes: 30" x 30"