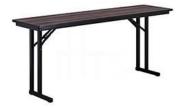

# **Model #415 Meeting Room Leg Meeting Table**

#### **Features**

- 16 gauge, 1.25" diameter Meeting Roomleg design
- Provides freedomfromtable leg obstructions
- Allows for three guests at a 72" table
- Allows for four guests at a 96" table
- Meets and exceeds BIFMA standards
- High pressure laminate surface
- Plywood core
- Steel frame underside with hard plastic corners
- Black legs
- Spring loaded leg brace locking mechanism
- Flat black vinyl t-mold edge
- Stacking buttons that protect tables during storage