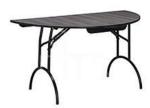

## 415 Series Laminate Top Vinyl Edge Folding Tables

## **Model #415 Half Round Banquet Table**

## Features

- Meets and exceeds BIFMA standards High pressure laminate surface Plywood core
  - Flat black vinyl t-moldedge Black legs
- 16 gauge, 1" diameter arched leg design Steel frame underside with hard plastic corners Stacking buttons that protect tables during storage Spring loaded leg brace locking mechanism
- Specifications
- Edge Dimension:
- 3/4"
- Core Dimension:
- 7/10"
- Table Options:
- Sixstandard and nine premier laminates
- Table Notes:
- Sizes: 30" x 60"
- Environmental Data Warranty
- 5-year structural frame warranty
- Options/Upgrades