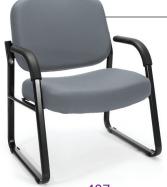

## Big & Tall Guest/Reception Seating

407 Big & Tall Fabric Covered Guest/Reception Chair

407-VAM Big & Tall Vinyl Covered Guest/Reception Chair

## Models 407 & 409

- 400 lb. weight capacity
- Big & Tall
- Covered with stain-resistant fabrics and anti-microbial/anti-bacterial vinyls (VAM)
- 4¾" thick padded seat
- 4" thick upholstered padded back cushion
- Sturdy 15-gauge oval tube frame
- · Padded arms for additional comfort