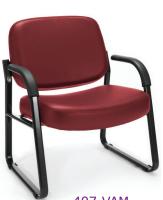

## Big & Tall Guest/Reception Seating

407 Big & Tall Fabric Covered Guest/Reception Chair

407-VAM Big & Tall Vinyl Covered Guest/Reception Chair

## Models 407 & 409

- 400 lb. weight capacity
- Big & Tall
- Covered with stain-resistant fabrics and anti-microbial/anti-bacterial vinyls (VAM)
- 4¾" thick padded seat
- 4" thick upholstered padded back cushion
- Sturdy 15-gauge oval tube frame
- · Padded arms for additional comfort