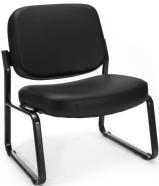

## Big & Tall Guest/Reception Seating

407 Big & Tall Fabric Covered Guest/Reception Chair

407-VAM Big & Tall Vinyl Covered Guest/Reception Chair

## Models 407 & 409

- 400 lb. weight capacity
- Big & Tall
- Covered with stain-resistant fabrics and anti-microbial/anti-bacterial vinyls (VAM)
- 4¾" thick padded seat
- 4" thick upholstered padded back cushion
- Sturdy 15-gauge oval tube frame
- · Padded arms for additional comfort

## Fabric Colors

804-Navy

VAM Colors (Vinyl)

409 Big & Tall Fabric Covered

Guest/Reception Chair

409-VAM Big & Tall Vinyl Covered Guest/Reception Chair

**Overall Dimensions** 

Seat Size: 23.50" W x 21" D Back Size: 23.50" W x 17.50" H

Seat Height: 18" Arm Height: 25" Int. Arm Width: 23" Ext. Arm Width: 27.50" Overall Height: 35" Overall Width: 27.50" Overall Depth: 28.75