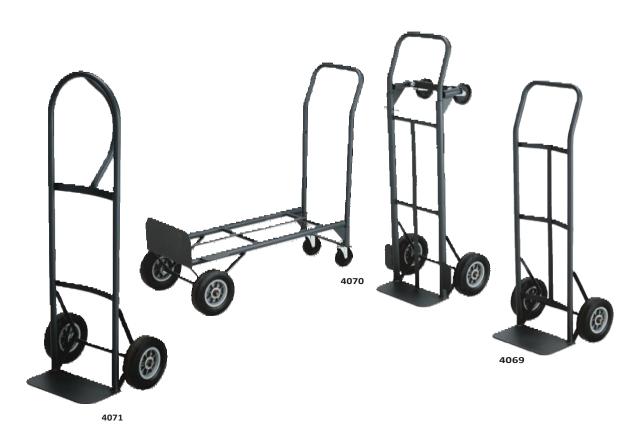

## **Tuff Truck™ Hand Trucks**

## **ECONOMY HAND TRUCKS (4069 & 4071)**

- heavy gauge tubular steel frame with welded joints
- 14 x 7" toe plate
- black powder coat finish
- 8" solid rubber wheels with ball bearings
- rated up to 400 lbs.

## **CONVERTIBLE HAND TRUCK (4070)**

- converts from two wheeled hand truck to four wheeled platform truck
- $\bullet$  slide handle out of one set of tubes and into the other
- 14 x 7" toe plate
- 8" solid rubber wheels with ball-bearings
- rated up to 400 lbs. (two wheels), 500 lbs. (four wheels)

| Model | Description       | Capacity          | WxDxH            | Ship<br>Weight | Price<br>Each |
|-------|-------------------|-------------------|------------------|----------------|---------------|
| 4069  | Continuous Handle | 400 lbs.          | 19½ x 14½ x 45½" | 20 lbs.        | \$102.00      |
| 4070  | Convertible       | 400 lbs./2-wheels | 18½ x 12 x 52"   | 28 lbs.        | 170.00        |
|       |                   | 500 lbs./4 wheels |                  |                |               |
| 4071  | P-Loop Handle     | 400 lbs.          | 16 x 16¼ x 51½"  | 25 lbs.        | 146.00        |