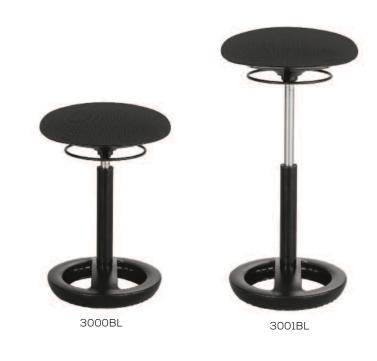

## Twixt™ Ergonomic Chairs

Blue-BU

Black-BL

Green-GN

Orange-OR Black Vinyl-BV

- designed to help support better posture and balance
- flexible ring under base allows user to adjust angle of sit and provides movement for an active sitting experience
- upholstered seat, height-adjustable and 360° swivel
- black base and cylinder
- choice of fabric grades 1-3 or COM

|       |                                         |             |           | List     |
|-------|-----------------------------------------|-------------|-----------|----------|
| Model | Description                             | Seat Height | Seat Dia. | Each     |
| 3000  | Twixt™ Ergonomic Chair, Desk Height     | 17 - 22"    | 15½"      | \$250.00 |
| 3001  | Twixt™ Ergonomic Chair, Extended-Height | 22 - 31¾"   | 15½"      | \$275.00 |