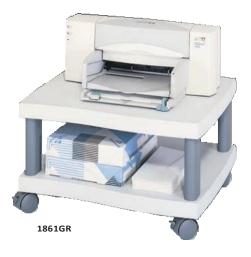

## **Economy Printer Stands**

## **OVERALL PRODUCT DETAILS**

- desk side
- charcoal columns
- supply shelves
- four swivel casters (two locking)
- easy assembly without tools

## UNDERDESK STAND

• slides under desk when not in use

| v      | Description             | WxDxH                                                                  | Ship<br>Weight | Price<br>Each |
|--------|-------------------------|------------------------------------------------------------------------|----------------|---------------|
| Model  |                         |                                                                        |                |               |
| 1860GR | Desk Side Printer Stand | 20 x 17 <sup>1</sup> / <sub>2</sub> x 29 <sup>1</sup> / <sub>4</sub> " | 18 lbs.        | \$136.00      |
| 1861GR | Underdesk Printer Stand | 20 x 17 <sup>1</sup> / <sub>2</sub> x 11 <sup>1</sup> / <sub>2</sub> " | 11 lbs.        | 85.00         |