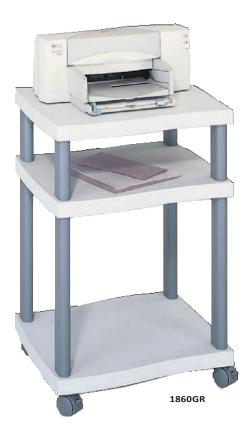

## **Economy Printer Stands**

## **OVERALL PRODUCT DETAILS**

- desk side
- charcoal columns
- supply shelves
- four swivel casters (two locking)
- easy assembly without tools

## UNDERDESK STAND

• slides under desk when not in use

| v      | Description             | WxDxH                                                                  | Ship<br>Weight | Price<br>Each |
|--------|-------------------------|------------------------------------------------------------------------|----------------|---------------|
| Model  |                         |                                                                        |                |               |
| 1860GR | Desk Side Printer Stand | 20 x 17 <sup>1</sup> / <sub>2</sub> x 29 <sup>1</sup> / <sub>4</sub> " | 18 lbs.        | \$136.00      |
| 1861GR | Underdesk Printer Stand | 20 x 17 <sup>1</sup> / <sub>2</sub> x 11 <sup>1</sup> / <sub>2</sub> " | 11 lbs.        | 85.00         |