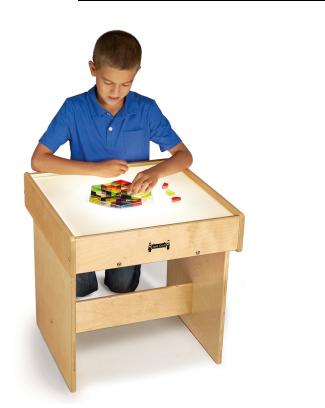

## Jonti-Craft® Light Box Table

The Light Box Table makes it easy to explore colors or trace and is perfectly sized for places where space is limited. Plus, the legs can be easily removed so that it can be used as a tabletop unit. Designed to fit four Prism Brick® bases (sold separately) for brick play. It features a super-strong acrylic top that evenly distributes light with reflective panels. The LED lights are energy-friendly, built to last (rated for up to 50,000 hours), and are ETL listed for use in the US and Canada. Five-foot power cord plugs into a standard 110 volt outlet. Meets 16 CFR 1505. KYDZSafe® edges. KYDZStrong® construction. KYDZTuff® finish. Stationary. GREENGUARD Gold certified. CARB II & CPSIA compliant.