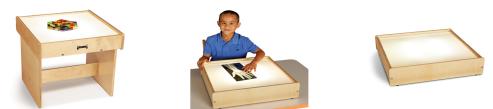

## Jonti-Craft® Light Box Table

The Light Box Table makes it easy to explore colors or trace and is perfectly sized for places where space is limited. Plus, the legs can be easily removed so that it can be used as a tabletop unit. Designed to fit four Prism Brick® bases (sold separately) for brick play. It features a super-strong acrylic top that evenly distributes light with reflective panels. The LED lights are energy-friendly, built to last (rated for up to 50,000 hours), and are ETL listed for use in the US and Canada. Five-foot power cord plugs into a standard 110 volt outlet. Meets 16 CFR 1505. KYDZSafe® edges. KYDZStrong® construction. KYDZTuff® finish. Stationary. GREENGUARD Gold certified. CARB II & CPSIA compliant.