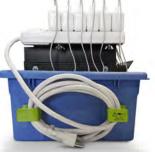

## Features:

- Holds all generations of iPads<sup>®</sup>, most 11" Chromebooks<sup>™</sup> and other tablets
- Adjustable dividers to accommodate devices with and without cases
- Easy-to-use side cable organizer
- 6 outlet power strip with surge protector
- Cable hooks on the back to manage cords during transport
- Made from durable plastic and metal components

Product name and details Device Charging Tub – holds 6 devices

Side cable management to keep cords

tidy and in line with devices

Adjustable dividers to accommodate a wide range of devices with or without cases

Includes a 6 outlet power strip and cable hooks on the back to manage the cord during transport

Open Tub has handles on each end to make carrying easy