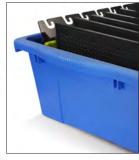

## Features:

- Holds all generations of iPads<sup>®</sup>, most 11" Chromebooks<sup>™</sup> and other tablets
- Adjustable dividers to accommodate devices with and without cases
- Easy-to-use side cable organizer
- 6 outlet power strip with surge protector
- Cable hooks on the back to manage cords during transport
- Made from durable plastic and metal components

Product name and details Device Charging Tub – holds 6 devices

Side cable management to keep cords

tidy and in line with devices

Adjustable dividers to accommodate a wide range of devices with or without cases

Includes a 6 outlet power strip and cable hooks on the back to manage the cord during transport

Open Tub has handles on each end to make carrying easy