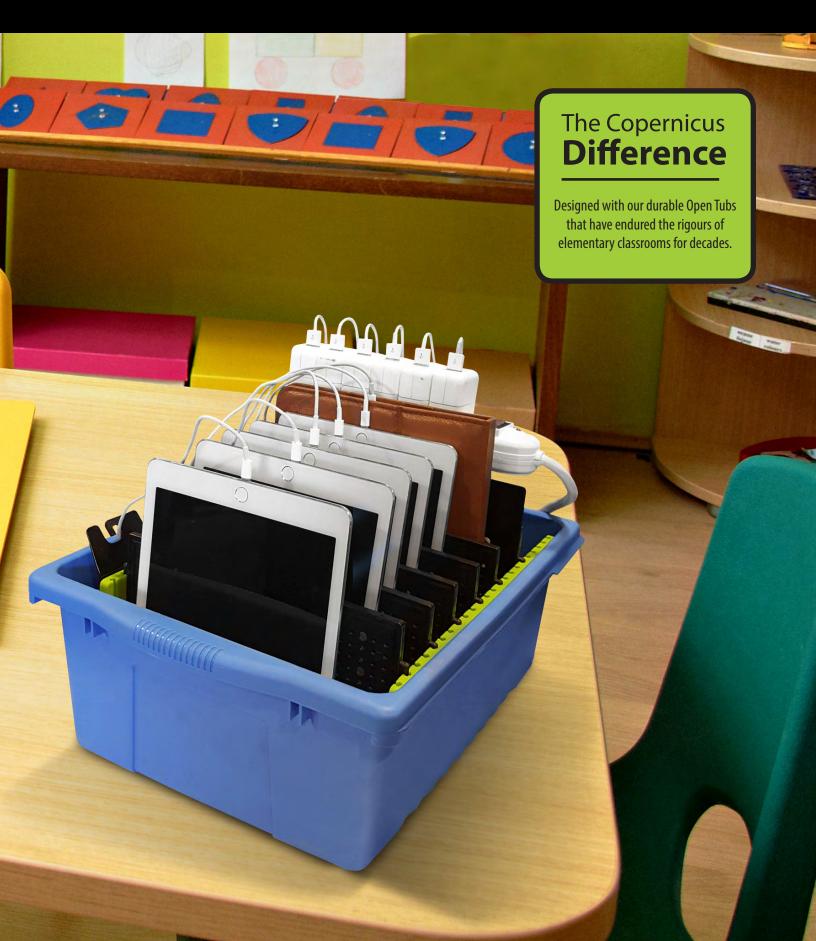

## **NEW!** Device Charging Tub

The Device Charging Tub is an affordable charging and storage solution for iPads<sup>®</sup>, Chromebooks<sup>™</sup> and other tablets. Its compact design fits into any classroom setting, is easy to carry, simple to use and is built with the same quality found in all Copernicus products.

## Features:

- Holds all generations of iPads<sup>®</sup>, most 11" Chromebooks<sup>™</sup> and other tablets
- Adjustable dividers to accommodate devices with and without cases
- Easy-to-use side cable organizer
- 6 outlet power strip with surge protector
- Cable hooks on the back to manage cords during transport
- Made from durable plastic and metal components

Product name and details Device Charging Tub – holds 6 devices

Side cable management to keep cords

tidy and in line with devices

Adjustable dividers to accommodate a wide range of devices with or without cases

Includes a 6 outlet power strip and cable hooks on the back to manage the cord during transport

Open Tub has handles on each end to make carrying easy