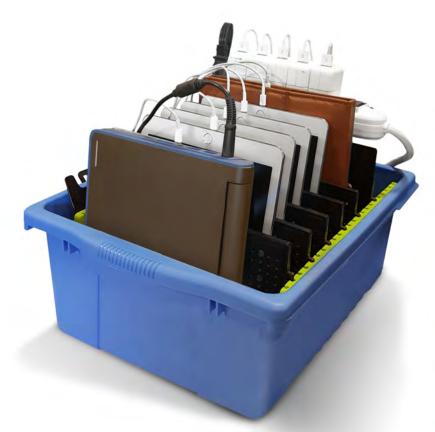

## **NEW!** Device Charging Tub

The Device Charging Tub is an affordable charging and storage solution for iPads<sup>®</sup>, Chromebooks<sup>™</sup> and other tablets. Its compact design fits into any classroom setting, is easy to carry, simple to use and is built with the same quality found in all Copernicus products.

## Features:

- Holds all generations of iPads<sup>®</sup>, most 11" Chromebooks<sup>™</sup> and other tablets
- Adjustable dividers to accommodate devices with and without cases
- Easy-to-use side cable organizer
- 6 outlet power strip with surge protector
- Cable hooks on the back to manage cords during transport
- Made from durable plastic and metal components

Product name and details Device Charging Tub – holds 6 devices

Side cable management to keep cords

tidy and in line with devices

Adjustable dividers to accommodate a wide range of devices with or without cases

Includes a 6 outlet power strip and cable hooks on the back to manage the cord during transport

Open Tub has handles on each end to make carrying easy