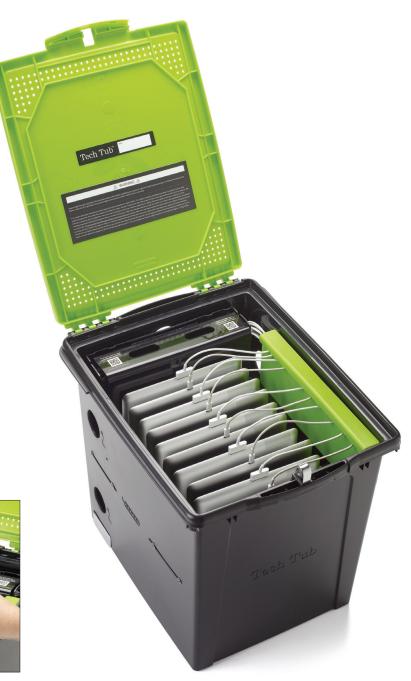

## Premium Tech Tub™ holds 10 iPads® or other tablets (TEC1000)

#### **Features:**

- 10 port USB hub (charges tablets and syncs Apple devices)
- Adjustable dividers to fit tablets with or without their cases
- Internal cable pocket to keep cables tidy
- 2 padlocks with keys
- Locking block and pin to secure tub to a surface
- Cable management

#### **Dimensions:**

14"H x 12"W x 16"D

### Warranty:

- Tech Tub™ lifetime
- USB hub 1 year

NEW 10 port USB hub

USB hub can be mounted on the back of the Tech Tub™ to allow for tablets in large cases

NEW adjustable dividers - holds up to 10 devices