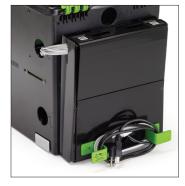

#### **Features:**

- 10 port USB hub (charges tablets and syncs Apple devices)
- Adjustable dividers to fit tablets with or without their cases
- Internal cable pocket to keep cables tidy
- 2 padlocks with keys
- Locking block and pin to secure tub to a surface
- Cable management

### Warranty:

- Tech Tub™ lifetime
- USB hub 1 year

NEW 10 port USB hub

USB hub can be mounted on the back of the Tech Tub™ to allow for tablets in large cases

NEW adjustable dividers - holds up to 10 devices