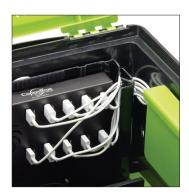

#### **Features:**

- 10 port USB hub (charges tablets and syncs Apple devices)
- Adjustable dividers to fit tablets with or without their cases
- Internal cable pocket to keep cables tidy
- 2 padlocks with keys
- Locking block and pin to secure tub to a surface
- Cable management

### Warranty:

- Tech Tub™ lifetime
- USB hub 1 year

NEW 10 port USB hub

USB hub can be mounted on the back of the Tech Tub™ to allow for tablets in large cases

NEW adjustable dividers - holds up to 10 devices