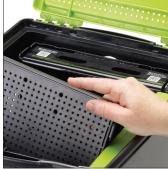

#### **Features:**

- 10 port USB hub (charges tablets and syncs Apple devices)
- Adjustable dividers to fit tablets with or without their cases
- Internal cable pocket to keep cables tidy
- 2 padlocks with keys
- Locking block and pin to secure tub to a surface
- Cable management

### Warranty:

- Tech Tub™ lifetime
- USB hub 1 year

NEW 10 port USB hub

USB hub can be mounted on the back of the Tech Tub™ to allow for tablets in large cases

NEW adjustable dividers - holds up to 10 devices