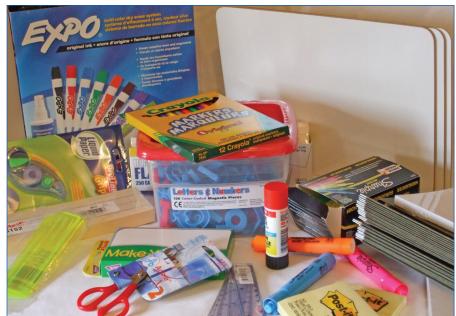

# **Teacher Accessory Kit**

**LLS500** 

#### Items included:

Thin Writing Markers

Cardstock

Magnetic Letters (upper & lowercase)
Laptop Whiteboards
Scissors
Highlighters
Make Your Own Flash Cards
Word Strips
Dry Erase Markers & Cleaner
6" (15 cm) Ruler
Post It Notes
Hanging File Folders
Glue Stick
Whiteout

#### **Additional Items Included:**

Clip-A-Zip™ Bags

Pick-A-Pointer

Re-Write Labels