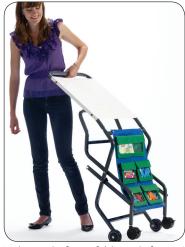

### **Teacher Trolley**

LLS100-AC (shown) LLS100-0 Frame only

Fits neatly next to a child height table.

Removable whiteboard surface is child height and perfect for small group or individual lessons.

Lightweight frame folds easily for travel or storage.

### **Features**

- 3 small tubs and 2 storage bins with lids for storing hanging file folders; holds 25-50 hanging files folders
- Storage Pocket Center with 5 removable pockets, ideal for small manipulatives and writing materials
- Chart Hooks can be used to hang work in progress

## **Specifications**

- Frame 20"L x 16"D x 46"H (51 x 41 x 117cm);
   28.5"H (72cm) without whiteboard
- Magnetic dry erase whiteboard 20"L x 15.5"H (51cm L x 39cm H)
- Small Tub 15"L x 6"W x 6"D (38 x 16 x 16cm)
- Bin with Lid 14 1/4"L x 9 1/2"W x 12 1/4"H (36 x 24 x 31cm)
- Storage Pocket Center 14-3/4"W x 22"L (37 x 56cm)