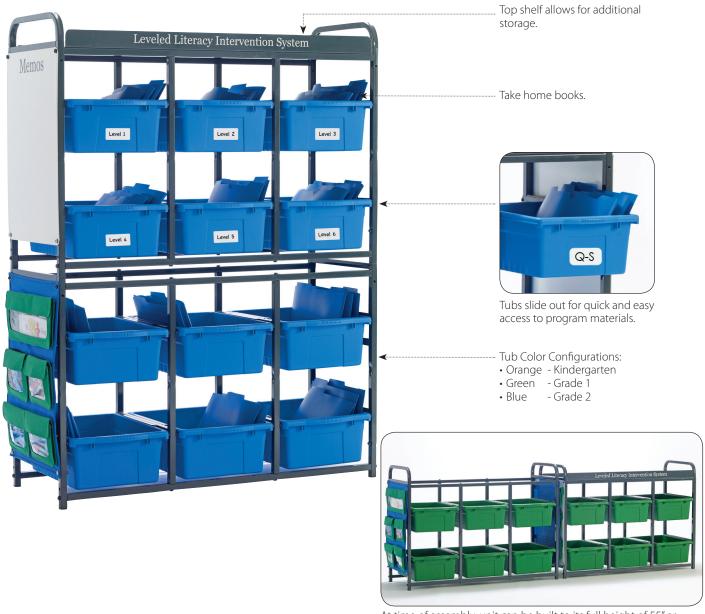

# **Lesson Storage Organizer**

**LLS300** 

At time of assembly, unit can be built to its full height of 55" or as two separate standing units at 31"H.

### **Features**

- Modular and customizable for your Resource Room, Literacy Intervention Area, Library or Classroom
- Tubs slide out for easy access with 'safety stops' and lifetime warranty; Specify tub color Green, Blue or Orange
- Magnetic dry erase whiteboard, perfect for memos and a Storage Pocket Center with 5 removable pockets, ideal for storing small manipulatives and writing materials

# **Specifications**

- Frame measures 41"L x 15"D x 55"H (104 x 38 x 140cm) at full height or as two separate standing units 31"H (79 cm)
- 12 Royal® Open tubs with Lifetime warranty
- Storage Pocket Center 14-3/4"W x 22"L (37 x 56cm)
- Magnetic dry erase whiteboard 20"L x 15.5"H (51cm L x 39cm H)