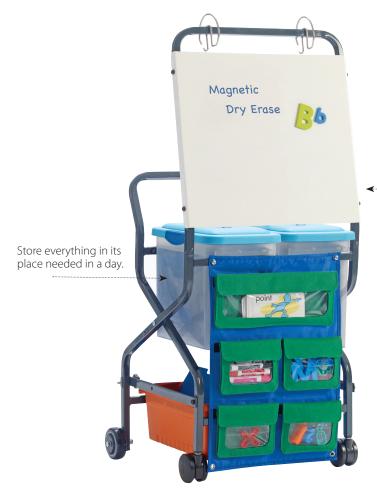

### **Teacher Trolley**

LLS100-AC (shown) LLS100-0 Frame only

Fits neatly next to a child height table.

Removable whiteboard surface is child height and perfect for small group or individual lessons.

Lightweight frame folds easily for travel or storage.

### **Features**

- 3 small tubs and 2 storage bins with lids for storing hanging file folders; holds 25-50 hanging files folders
- Storage Pocket Center with 5 removable pockets, ideal for small manipulatives and writing materials
- Chart Hooks can be used to hang work in progress

## **Specifications**

- Frame 20"L x 16"D x 46"H (51 x 41 x 117cm);
   28.5"H (72cm) without whiteboard
- Magnetic dry erase whiteboard 20"L x 15.5"H (51cm L x 39cm H)
- Small Tub 15"L x 6"W x 6"D (38 x 16 x 16cm)
- Bin with Lid 14 1/4"L x 9 1/2"W x 12 1/4"H (36 x 24 x 31cm)
- Storage Pocket Center 14-3/4"W x 22"L (37 x 56cm)