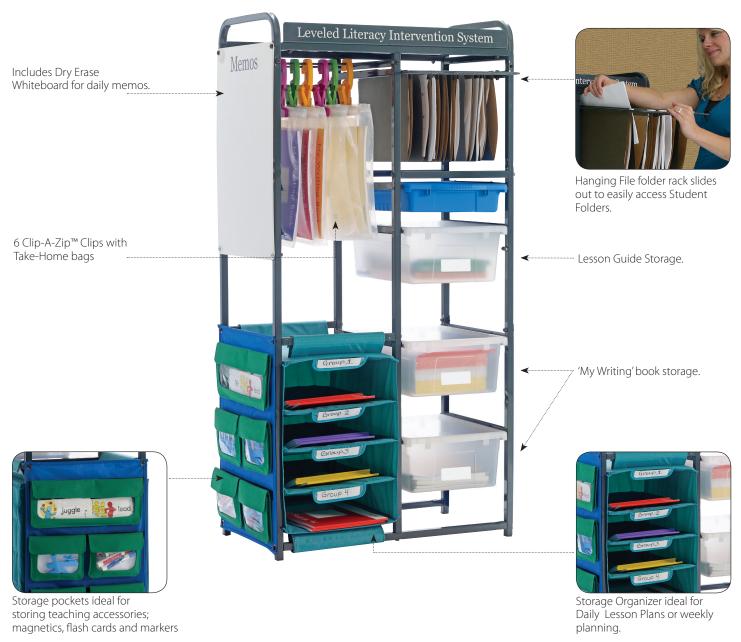

## **Planning Center**

LLS400-1 (shown) LLS400-0 Frame only

### **Features**

- Organize a resource room or Literacy Program with 3 Open Tubs, a Stubby Tubby and Clip-A-Zip Clips with Bags
- Slide-Out hanging file folder rack holds letter size hanging files, ideal for organizing printed materials and/or student records
- Magnetic dry erase whiteboard, perfect for memos and a Storage Pocket Center with 5 removable pockets, ideal for storing small manipulatives and writing materials

### **Specifications**

- Organize a resource room or Literacy Program with 3 Open Tubs, a Stubby Tubby and Clip-A-Zip Clips with Bags
- Lifetime warranty on tubs and 5-years on frame
- Storage Pocket Center 14-3/4"W x 22"L (37 x 56cm)
- Magnetic dry erase whiteboard 15"W x 21.5"L (38 x 55 cm)
- Frame 41"W x 15"D x 55" or 31"H (104 x 38 x 140cm)