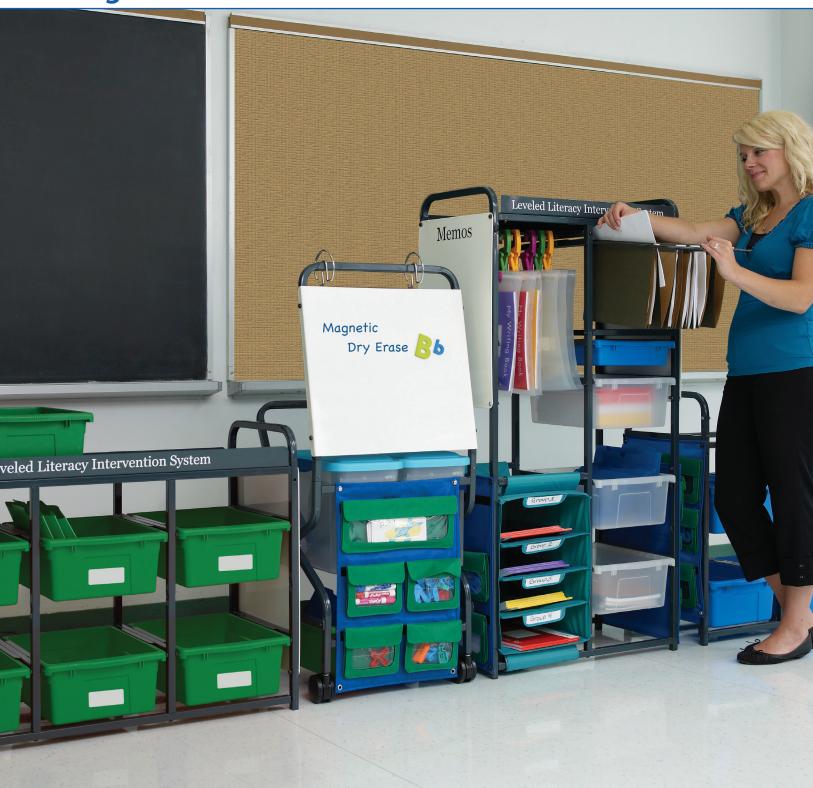

# **Lesson Storage Organizer**

**LLS300** 

At time of assembly, unit can be built to its full height of 55" or as two separate standing units at 31"H.

### **Features**

- Modular and customizable for your Resource Room, Literacy Intervention Area, Library or Classroom
- Tubs slide out for easy access with 'safety stops' and lifetime warranty; Specify tub color Green, Blue or Orange
- Magnetic dry erase whiteboard, perfect for memos and a Storage Pocket Center with 5 removable pockets, ideal for storing small manipulatives and writing materials

# **Specifications**

- Frame measures 41"L x 15"D x 55"H (104 x 38 x 140cm) at full height or as two separate standing units 31"H (79 cm)
- 12 Royal® Open tubs with Lifetime warranty
- Storage Pocket Center 14-3/4"W x 22"L (37 x 56cm)
- Magnetic dry erase whiteboard 20"L x 15.5"H (51cm L x 39cm H)