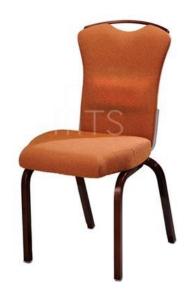

## Vario Allday Stacking Chairs from MTS Burgess Model # 22/1T High-Strength, Light Weight, Proprietary Aluminum Alloy Frame

Designed by Peter Roth. Available in Reeded frame (21/) or Smooth frame (22/)

#### **Features**

- Vario Contoured Seat
- Vario-No Exposed Fasteners
- Standard Powdercoat Colors
- Vario Lumbar Support
- Non-marring butyrate glides
- Vario Clear Upholstery Protector
- Vario Stacks 10 High
- · Vario Contoured Back
- Vario Allday® COMFORTflex®
- · Vario Smooth Aluminum Leg
- Vario-Top Rail Hand Grip

#### **Specifications**

- · Width: 17.25 inches
- Shipping Weight: 17.5 lbs each
- Depth: 24 inches
- Numberpercarton: 3
- Height: 36 inches
- Cubic Feet: 14.5 cf
- COM: 1.0 yards
- Patents: US 7,052,083, D470,317, US 6,805,412